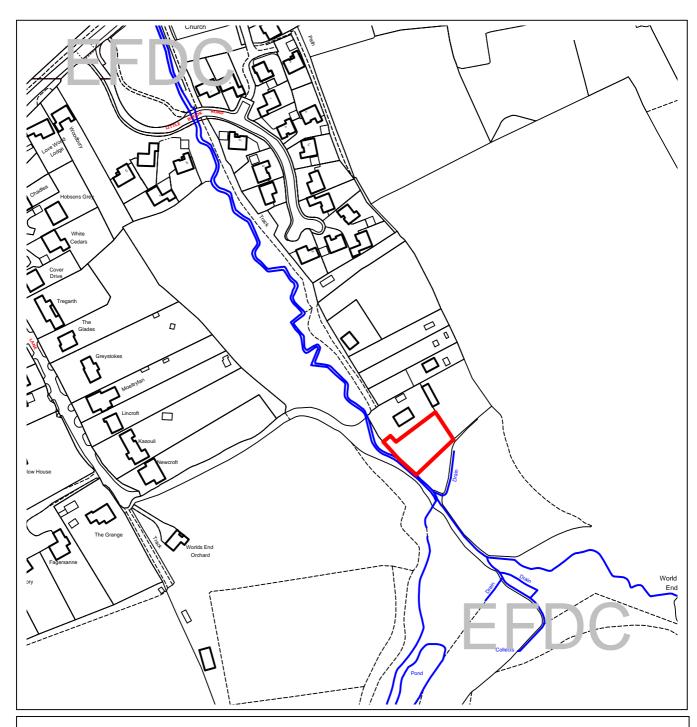

## **Epping Forest District Council**

## District Development Control Committee

The material contained in this plot has been reproduced from an Ordnance Survey map with the permission of the Controller of Her Majesty's Stationery. (c) Crown Copyright. Unauthorised reproduction infringes Crown Copyright and may lead to prosecution or civil proceedings.

EFDC licence No.100018534

| Agenda Item<br>Number: |                                                           |
|------------------------|-----------------------------------------------------------|
| Application Number:    | EPF/1448/09                                               |
| Site Name:             | 5 Moores Estate, off Church Road/<br>Harlow Road, Roydon, |
| Scale of Plot:         | 1/2500                                                    |